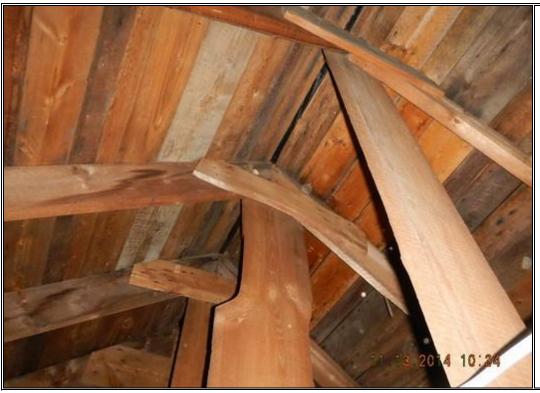

 ${\color{red} {\bf 76} \atop \bf 36}$ 

Photo Taken by: Keith R Brown, P.E.

Date: Nov. 13, 2014

**Description:** Roof framing

**Photo Number 37** 

**Description:** Back entrance

**Photo Taken by:** Keith R Brown, P.E.