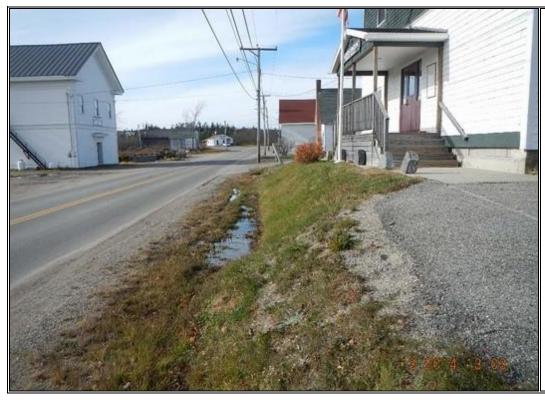

**Description:** 

Standing water in Water Street ditch at front of building

Photo Number 13

**Description:** 

Blocked riser pipe at exterior front right of foundation

Photo Number

**Photo Taken by:** Keith R Brown, P.E.