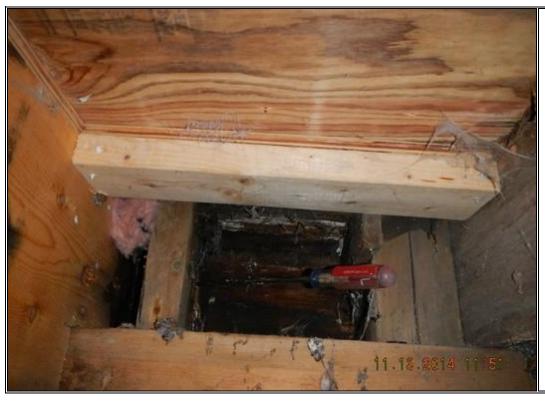

# **Description:** Stacked wood

blocking in contact with dirt floor below bathroom area

Photo Number

**Photo Taken by:** Keith R Brown, P.E.

**Date:** Nov. 13, 2014

**Description:** 

Clearance between first floor framing and crawl space floor