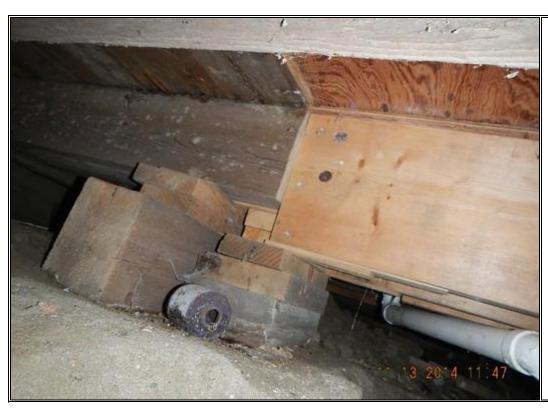

# **Description:** Stacked wood

blocking in contact with dirt floor below bathroom area

Photo Number

**Photo Taken by:** Keith R Brown, P.E.

**Date:** Nov. 13, 2014

**Description:** 

Clearance between first floor framing and crawl space floor

Photo Number

9

**Description:** 

Clearance between floor support framing and crawl space floor

 $\begin{array}{c} \textbf{Photo Number} \\ \textbf{10} \end{array}$ 

**Photo Taken by:** Keith R Brown, P.E.

**Date:** Nov. 13, 2014