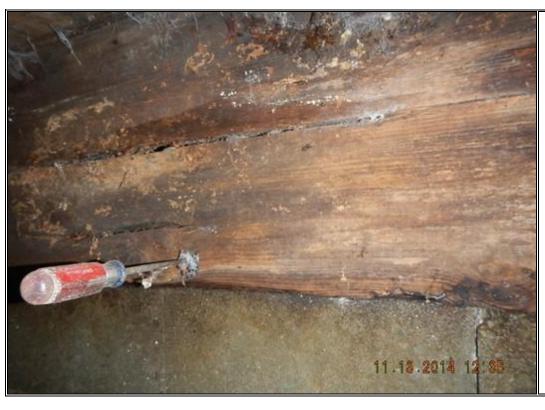

**Photo Taken by:** Keith R Brown, P.E.

**Date:** Nov. 13, 2014

**Description:**Mold on rotted rim joist, back right

Photo Number 27

Description:
Rotted rim joist and floor joist, back right

 ${\color{red} {\rm Photo \, Number} \atop {\color{red} {\rm 28}}}$ 

**Photo Taken by:** Keith R Brown, P.E.

**Date:** Nov. 13, 2014

Description:
Mold growth and deterioration at along back portion of right side wall

Photo Number 29

Description:
Rotted stud at back right of building