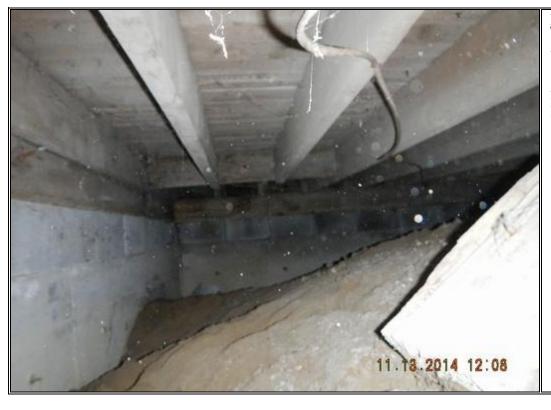

Photo Number

9

**Description:** 

Clearance between floor support framing and crawl space floor

 $\begin{array}{c} \textbf{Photo Number} \\ \textbf{10} \end{array}$ 

**Photo Taken by:** Keith R Brown, P.E.

**Date:** Nov. 13, 2014

Description:
Clearance between
first floor framing
and crawl space
floor

 $\begin{array}{c} \textbf{Photo Number} \\ \textbf{11} \end{array}$ 