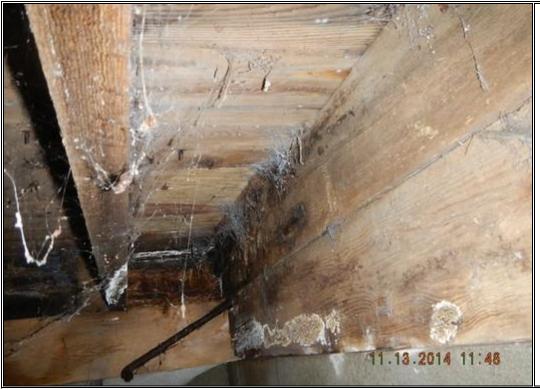

Description:
Rotted rim joist and floor joists, back left

**Photo Taken by:** Keith R Brown, P.E.

**Date:** Nov. 13, 2014

Description:
Rotted band joist,
back left

Photo Number 25

**Description:** Rotted rim joist

**Photo Taken by:** Keith R Brown, P.E.

**Date:** Nov. 13, 2014

**Description:**Mold on rotted rim joist, back right

Photo Number 27

Description:
Rotted rim joist and floor joist, back right

 ${\color{red} {\rm Photo \, Number} \atop {\color{red} {\rm 28}}}$ 