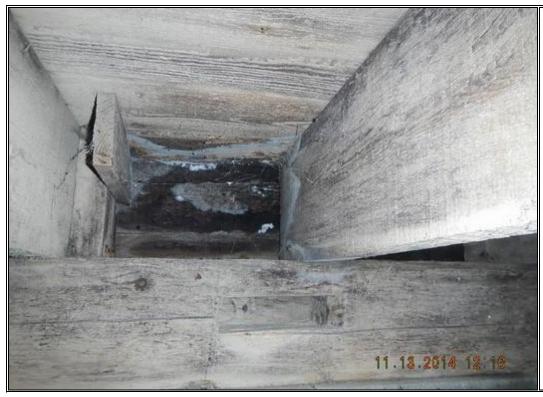

Photo Number

9

**Description:** 

Clearance between floor support framing and crawl space floor

 $\begin{array}{c} \textbf{Photo Number} \\ \textbf{10} \end{array}$ 

**Photo Taken by:** Keith R Brown, P.E.

**Date:** Nov. 13, 2014