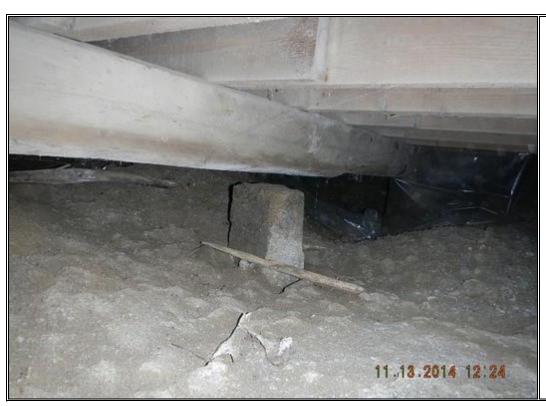

#### **Description:**

Granite floor support pier, no longer in contact with timber floor framing

**Photo Number** 

**Photo Taken by:** Keith R Brown, P.E.

**Date:** Nov. 13, 2014

**Description:**Concrete floor support pier

**Photo Number** 

7