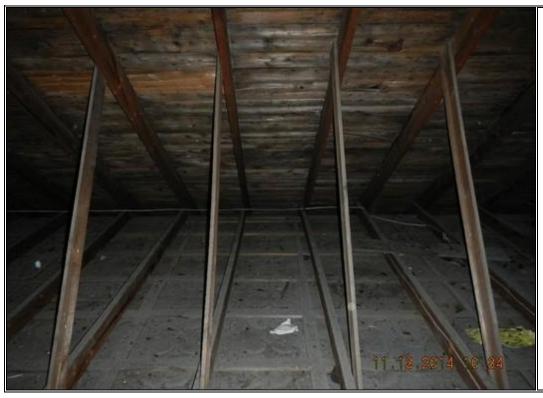

 ${\color{red} {\bf 76} \atop \bf 36}$ 

Photo Taken by: Keith R Brown, P.E.

Date: Nov. 13, 2014

**Description:** Roof framing

**Photo Number 37** 

**Description:** Back entrance

**Photo Taken by:** Keith R Brown, P.E.