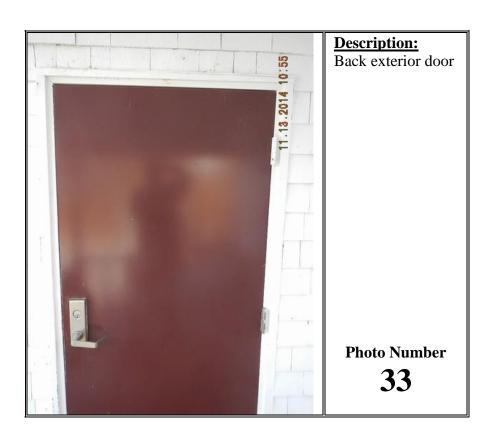

**Description:**Right side exterior

**Photo Number** 

**Description:** 

Back exterior

**Photo Number** 

**Photo Taken by:** Keith R Brown, P.E.

**Date:** Nov. 13, 2014

**Description:** Granite floor support pier