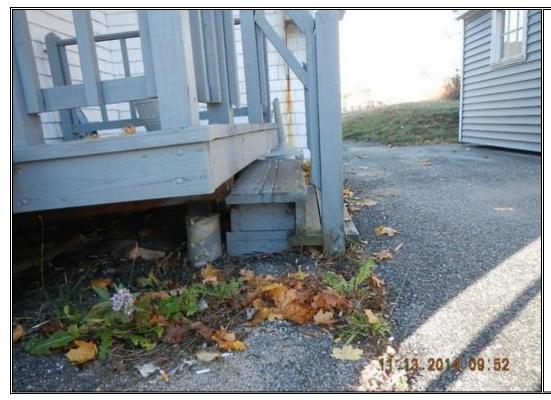

**Date:** Nov. 13, 2014

**Description:**Support pier at back entrance

Photo Number 39

**Description:**Steps at back entrance

**Photo Taken by:** Keith R Brown, P.E.

**Date:** Nov. 13, 2014

Description:
Second floor
egress staircase
and landing