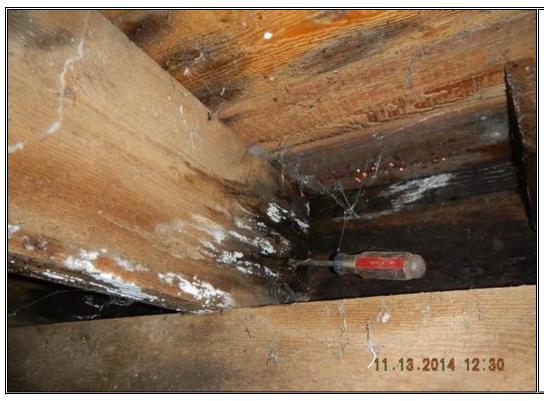

Description:
Rotted rim joist and floor joists, back left

**Photo Taken by:** Keith R Brown, P.E.

**Date:** Nov. 13, 2014

Description:
Rotted band joist,
back left

Photo Number 25

**Description:** Rotted rim joist