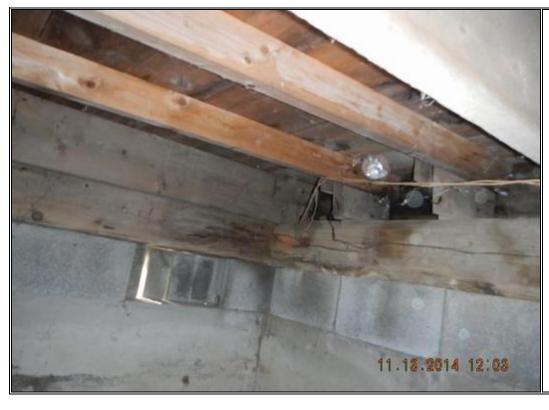

Photo Number

9

**Description:** 

Clearance between floor support framing and crawl space floor

 $\begin{array}{c} \textbf{Photo Number} \\ \textbf{10} \end{array}$ 

**Photo Taken by:** Keith R Brown, P.E.

**Date:** Nov. 13, 2014

Description:
Clearance between
first floor framing
and crawl space
floor

 $\begin{array}{c} \textbf{Photo Number} \\ \textbf{11} \end{array}$ 