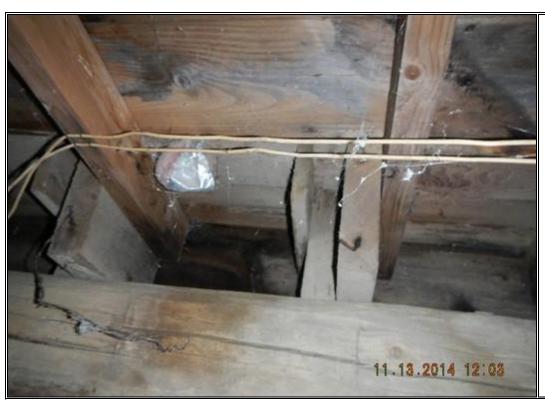

Description:
Clearance between
first floor framing
and crawl space
floor

 $\begin{array}{c} \textbf{Photo Number} \\ \textbf{11} \end{array}$ 

# **Description:**

Clearance between first floor framing and crawl space floor

 $\begin{array}{c} \textbf{Photo Number} \\ \textbf{12} \end{array}$ 

**Photo Taken by:** Keith R Brown, P.E.

**Date:** Nov. 13, 2014