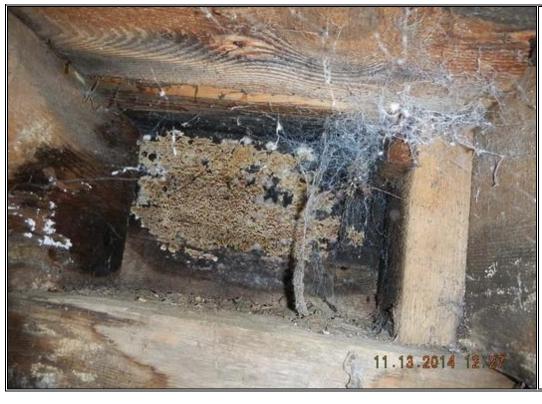

**Photo Taken by:** Keith R Brown, P.E.

**Date:** Nov. 13, 2014

Description:
Mold growth and deterioration at along back portion of right side wall

Photo Number 29

Description:
Rotted stud at back right of building