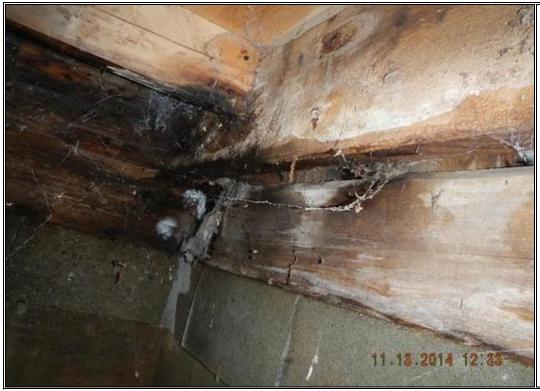

Description:
Rotted rim joist and floor joists, back left

**Photo Taken by:** Keith R Brown, P.E.

**Date:** Nov. 13, 2014

Description:
Rotted band joist,
back left

Photo Number 25

**Description:** Rotted rim joist

**Photo Taken by:** Keith R Brown, P.E.

**Date:** Nov. 13, 2014

**Description:**Mold on rotted rim joist, back right

Photo Number 27

Description:
Rotted rim joist and floor joist, back right

 ${\color{red} {\rm Photo \, Number} \atop {\color{red} {\rm 28}}}$ 