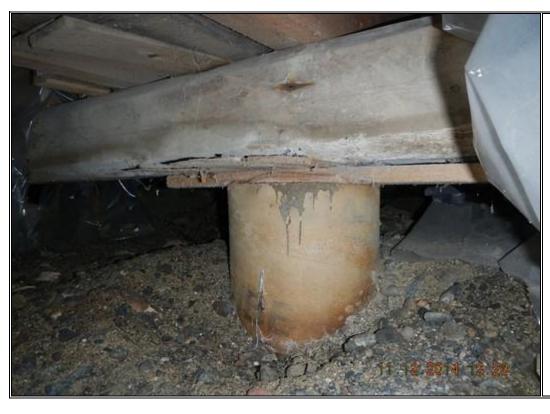

#### **Description:**

Granite floor support pier, no longer in contact with timber floor framing

**Photo Number** 

**Photo Taken by:** Keith R Brown, P.E.

**Date:** Nov. 13, 2014

**Description:**Concrete floor support pier

**Photo Number** 

7