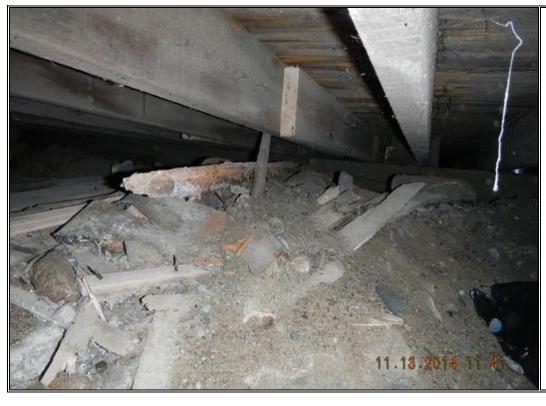

# **Description:** Stacked wood

blocking in contact with dirt floor below bathroom area

Photo Number

**Photo Taken by:** Keith R Brown, P.E.

**Date:** Nov. 13, 2014

**Description:** 

Clearance between first floor framing and crawl space floor

Photo Number

9

**Description:** 

Clearance between floor support framing and crawl space floor

 $\begin{array}{c} \textbf{Photo Number} \\ \textbf{10} \end{array}$ 

**Photo Taken by:** Keith R Brown, P.E.

**Date:** Nov. 13, 2014