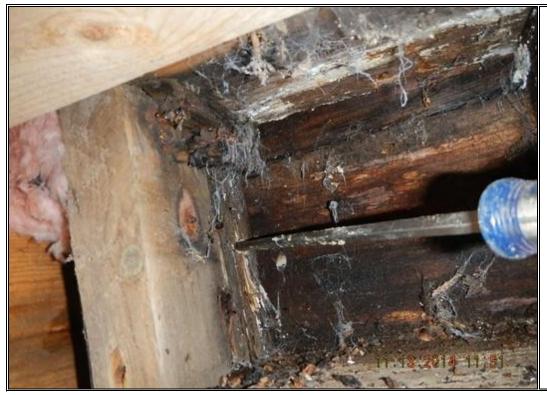

### **Description:**

Floor surface below file cabinets at front left

 ${\color{red} {\bf 20}}$ 

**Photo Taken by:** Keith R Brown, P.E.

**Date:** Nov. 13, 2014

**Description:**Rot at back sill

 $\begin{array}{c} \textbf{Photo Number} \\ \textbf{21} \end{array}$ 

**Description:**Rot at back sill

 $\begin{array}{c} \textbf{Photo Number} \\ \textbf{22} \end{array}$ 

**Photo Taken by:** Keith R Brown, P.E.

**Date:** Nov. 13, 2014

**Description:**Rot at back sill

Photo Number 23