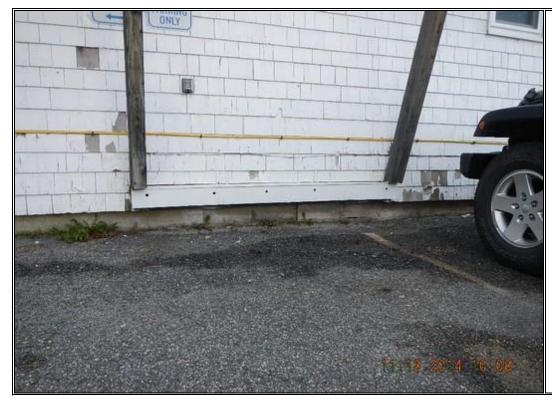

## **Description:**

Angle support braces at second floor egress staircase and landing

**Photo Number** 

Photo Taken by: Keith R Brown, P.E.

Date: Nov. 13, 2014

**Description:** 

Support ledger at right side staircase and landing

**Photo Number** 

**43** 

Description:
Support ledger at right side staircase and landing