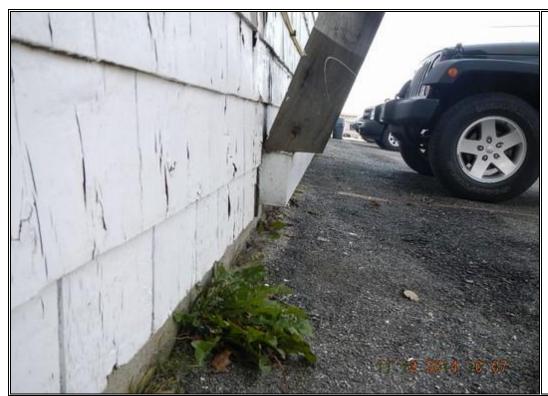

## **Description:**

Angle support braces at second floor egress staircase and landing

**Photo Number** 

Photo Taken by: Keith R Brown, P.E.

Date: Nov. 13, 2014

**Description:** 

Support ledger at right side staircase and landing

**Photo Number** 

**43** 

Description:
Support ledger at right side staircase and landing