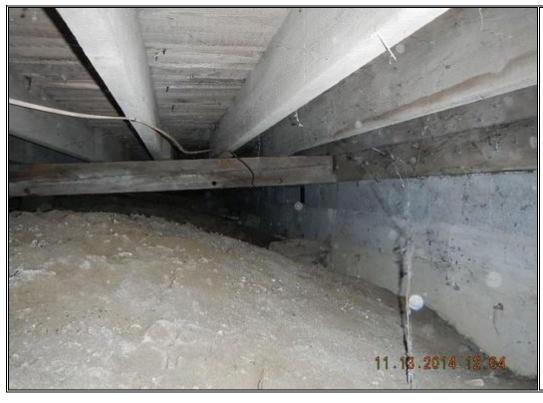

Description:
Clearance between
first floor framing
and crawl space
floor

 $\begin{array}{c} \textbf{Photo Number} \\ \textbf{11} \end{array}$ 

# **Description:**

Clearance between first floor framing and crawl space floor

 $\begin{array}{c} \textbf{Photo Number} \\ \textbf{12} \end{array}$ 

**Photo Taken by:** Keith R Brown, P.E.

**Date:** Nov. 13, 2014