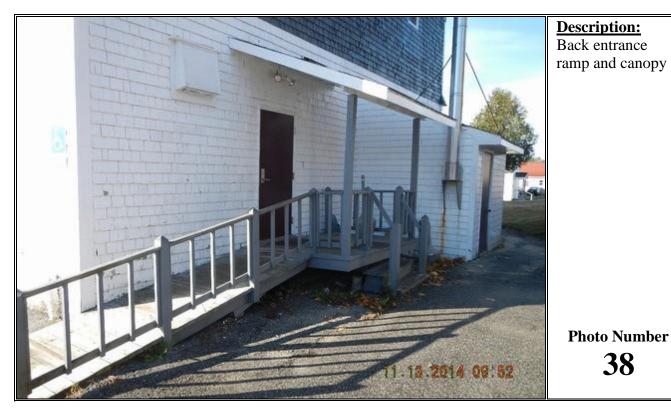

 ${\color{red} {\bf 76} \atop \bf 36}$ 

Photo Taken by: Keith R Brown, P.E.

Date: Nov. 13, 2014

**Description:** Roof framing

**Photo Number 37** 

**Description:** Back entrance

**Photo Taken by:** Keith R Brown, P.E.

**Date:** Nov. 13, 2014

**Description:**Support pier at back entrance

Photo Number 39

**Description:**Steps at back entrance

**Photo Taken by:** Keith R Brown, P.E.

**Date:** Nov. 13, 2014

Description:
Second floor
egress staircase
and landing