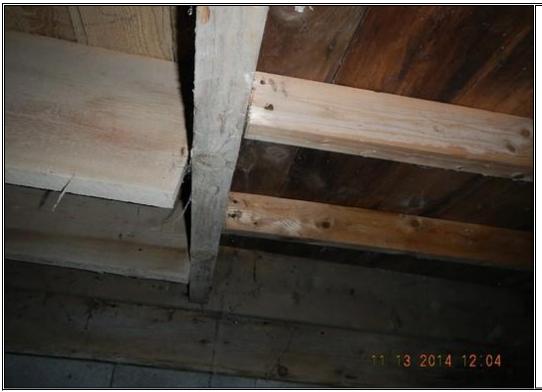

**Date:** Nov. 13, 2014

Description:
Single header (in background)
supporting long
floor joists at front left of building

Photo Number 15

## **Description:**

Light duty single joist header, original floor joists (left) and light duty floor framing (right)

 $\begin{array}{c} \textbf{Photo Number} \\ \textbf{16} \end{array}$ 

**Photo Taken by:** Keith R Brown, P.E.