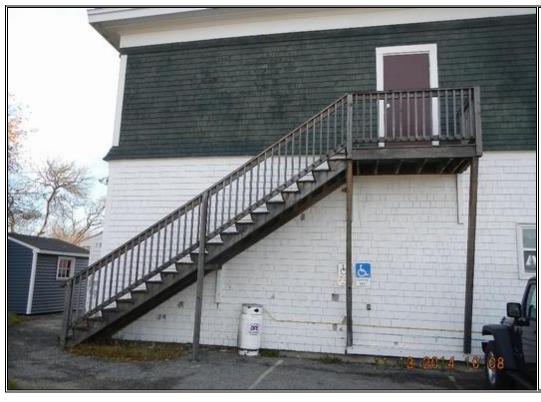

**Date:** Nov. 13, 2014

**Description:**Support pier at back entrance

Photo Number 39

**Description:**Steps at back entrance

**Photo Taken by:** Keith R Brown, P.E.

**Date:** Nov. 13, 2014

Description:
Second floor
egress staircase
and landing

Photo Number 41