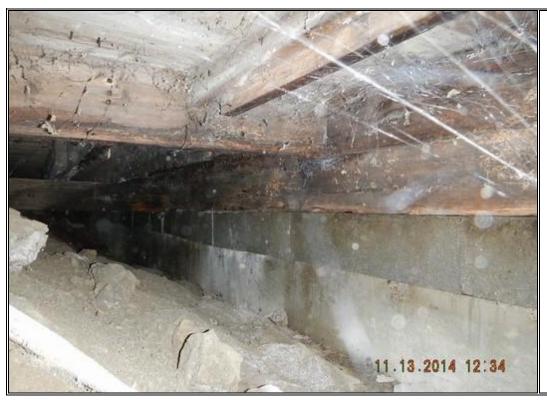

**Description:**Rot at back sill

 $\begin{array}{c} \textbf{Photo Number} \\ \textbf{22} \end{array}$ 

**Photo Taken by:** Keith R Brown, P.E.

**Date:** Nov. 13, 2014

**Description:**Rot at back sill

Photo Number 23

Description:
Rotted rim joist and floor joists, back left

**Photo Taken by:** Keith R Brown, P.E.

**Date:** Nov. 13, 2014

Description:
Rotted band joist,
back left

Photo Number 25

**Description:** Rotted rim joist