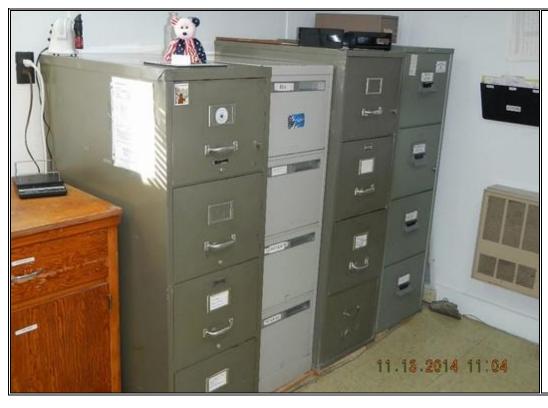

**Photo Taken by:** Keith R Brown, P.E.

**Date:** Nov. 13, 2014

**Description:** 

File cabinets at front left of building

**Photo Number** 

**19** 