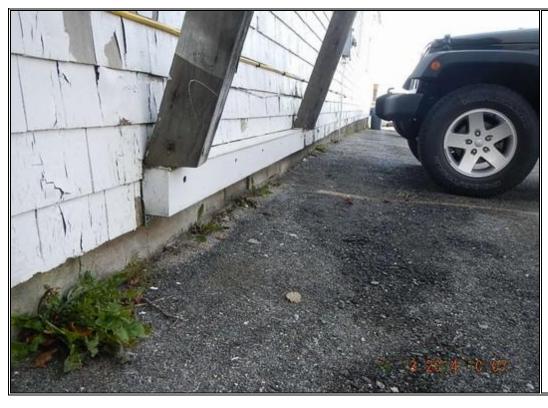

## **Description:**

Angle support braces at second floor egress staircase and landing

**Photo Number** 

Photo Taken by: Keith R Brown, P.E.

Date: Nov. 13, 2014

**Description:** 

Support ledger at right side staircase and landing

**Photo Number** 

**43** 

Description:
Support ledger at right side staircase and landing