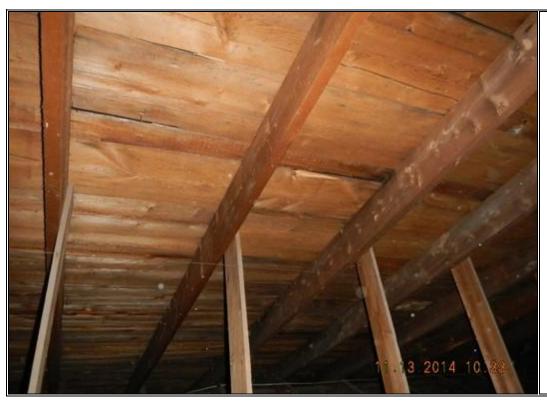

#### **Description:** Abraded paint at location where

door rubs frame

**Photo Taken by:** Keith R Brown, P.E.

**Date:** Nov. 13, 2014

**Description:**Roof framing

Photo Number 35

**Description:**Roof framing