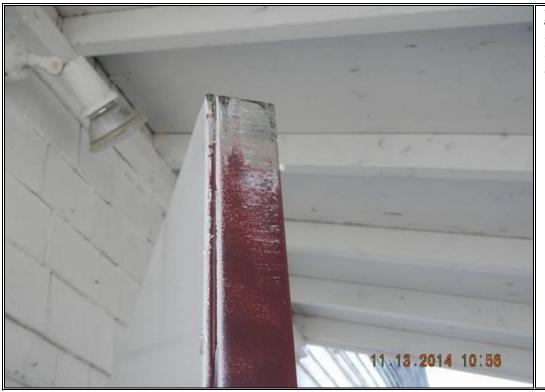

#### **Description:** Abraded paint at location where

door rubs frame

**Photo Taken by:** Keith R Brown, P.E.

**Date:** Nov. 13, 2014

**Description:**Roof framing

Photo Number 35

**Description:**Roof framing