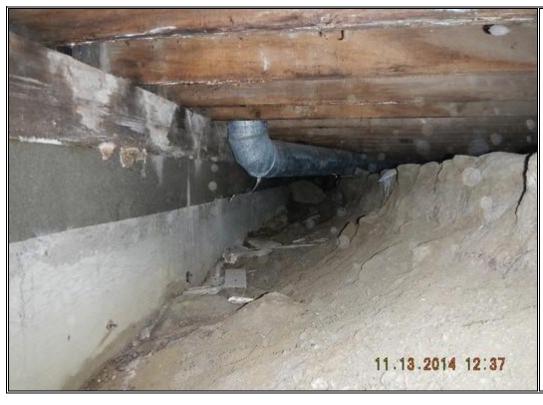

Photo Number

9

**Description:** 

Clearance between floor support framing and crawl space floor

 $\begin{array}{c} \textbf{Photo Number} \\ \textbf{10} \end{array}$ 

**Photo Taken by:** Keith R Brown, P.E.

**Date:** Nov. 13, 2014

Description:
Clearance between
first floor framing
and crawl space
floor

 $\begin{array}{c} \textbf{Photo Number} \\ \textbf{11} \end{array}$ 