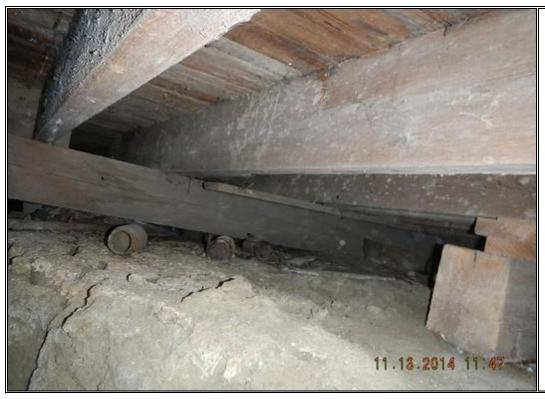

Photo Number

9

**Description:** 

Clearance between floor support framing and crawl space floor

 $\begin{array}{c} \textbf{Photo Number} \\ \textbf{10} \end{array}$ 

**Photo Taken by:** Keith R Brown, P.E.

**Date:** Nov. 13, 2014

Description:
Clearance between
first floor framing
and crawl space
floor

 $\begin{array}{c} \textbf{Photo Number} \\ \textbf{11} \end{array}$ 