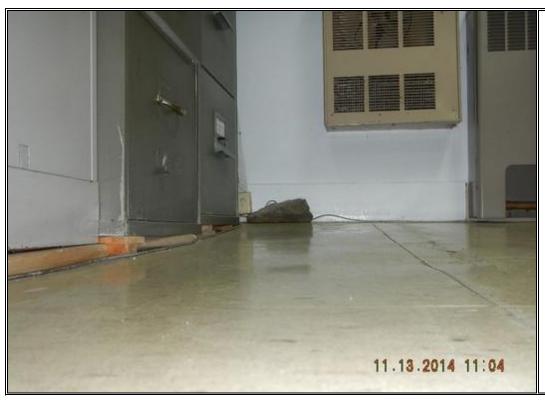

### **Description:**

Floor surface below file cabinets at front left

 ${\color{red} {\bf 20}}$ 

**Photo Taken by:** Keith R Brown, P.E.

**Date:** Nov. 13, 2014

**Description:**Rot at back sill

 $\begin{array}{c} \textbf{Photo Number} \\ \textbf{21} \end{array}$ 