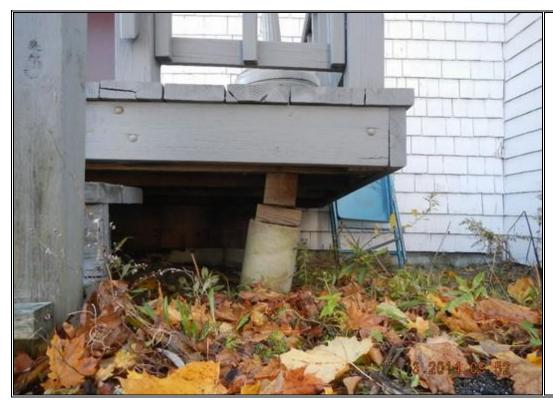

**Date:** Nov. 13, 2014

**Description:**Support pier at back entrance

Photo Number 39

**Description:**Steps at back entrance

**Photo Taken by:** Keith R Brown, P.E.

**Date:** Nov. 13, 2014

Description:
Second floor
egress staircase
and landing