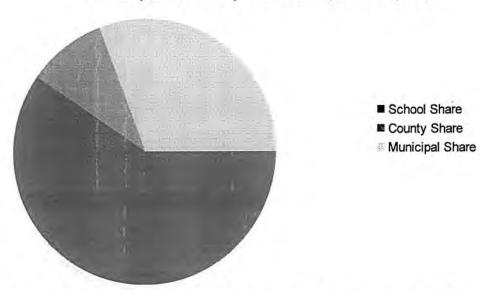

All of the above being said, this is where our tax dollars are spent. (See chart) Our municipal share is dwarfed by the school budget, as you can see.

#### Municipal Taxation by Allocation - (2015 tax year)

To keep up to date on what is going on around town, please attend the twice monthly selectmen's meetings. They are held on the second and fourth Monday of each month at 5:00PM, barring unforseen circumstances.